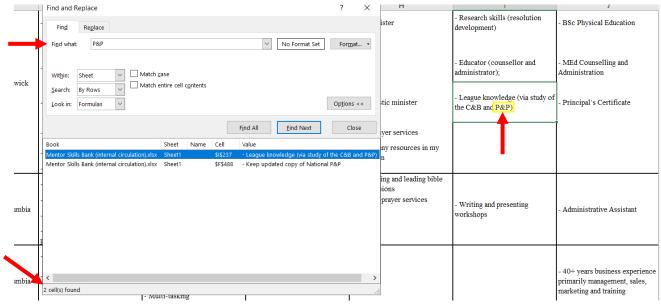

To search the skills bank:

- 1. Hold down the "Ctrl" (control) and "F" buttons and a search bar will pop up. Type what you are searching for—for example, "P&P."
- 2. You will see how often the words searched for appear in the skills bank. In this case, there are two times that "P&P" shows up in the skills bank. Use the arrows to move from one highlighted cell to the next.

3. You can see the highlighted cell where it says "League knowledge (via study of the C&B and P&P).